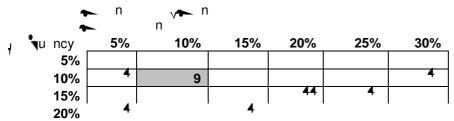

#### **Count of loads**

| Conclusion and Proposed Additional Changes to the NTDL Definition |  |  |  |
|-------------------------------------------------------------------|--|--|--|
|                                                                   |  |  |  |
|                                                                   |  |  |  |
|                                                                   |  |  |  |
|                                                                   |  |  |  |
|                                                                   |  |  |  |
|                                                                   |  |  |  |
|                                                                   |  |  |  |
|                                                                   |  |  |  |
|                                                                   |  |  |  |
|                                                                   |  |  |  |
|                                                                   |  |  |  |
|                                                                   |  |  |  |
|                                                                   |  |  |  |
|                                                                   |  |  |  |
|                                                                   |  |  |  |
|                                                                   |  |  |  |
|                                                                   |  |  |  |
|                                                                   |  |  |  |
|                                                                   |  |  |  |
|                                                                   |  |  |  |
|                                                                   |  |  |  |
|                                                                   |  |  |  |