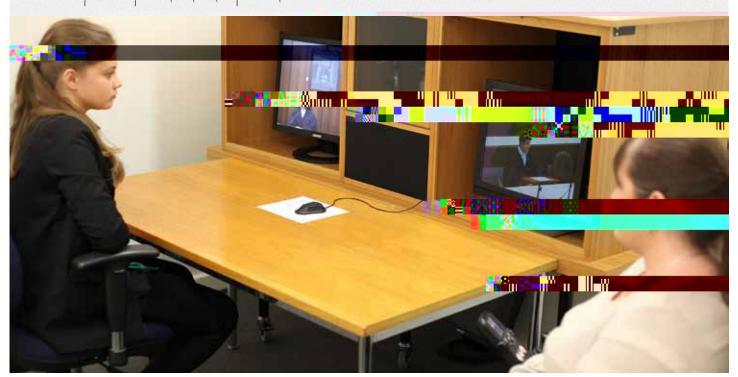

#### Closed-circuit television (CCTV)

YOUR CHILD WITNESS WORKER
CAN SHOW YOU WHAT
EITHER A COURTROOM,
OR CCTV LOOKS LIKE,
DEPENDING ON HOW YOU
ARE GIVING
YOUR EVIDENCE