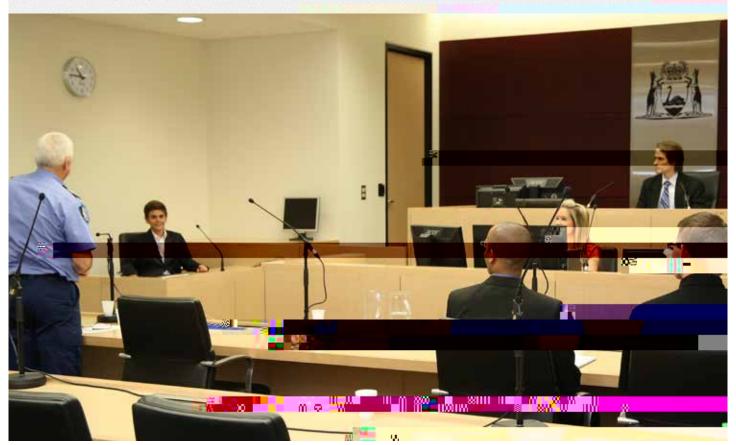

# **BEING A WITNESS**

# WHAT IS A WITNESS?



## **BEFORE YOU GIVE EVIDENCE**



YOU CANNOT
JUST IGNORE A
SUMMONS AS IT IS A LEGAL
DOCUMENT THAT STATES
YOU HAVE TO ATTEND
COURT. THE SUMMONS IS
USUALLY GIVEN TO YOU
BY A POLICE OFFICER OR
SOMEONE FROM THE
SHERIFF'S OFFICE.



THE PROSECUTOR WORKS FOR THE STATE TO PRESENT EVIDENCE ABOUT THE ALLEGED OFFENCE. THIS MEETING IS CALLED PROOFING. THE PROOFING ALLOWS YOU TO TALK ABOUT YOUR EVIDENCE TO MAKE SURE IT IS CORRECT AND YOU HAVE INCLUDED EVERYTHING





### **HOW DO I GIVE EVIDENCE?**

(CC).

#### Open court

#### Closed-circuit television (CCTV)



YOUR CHILD WITNESS WORKER
CAN SHOW YOU WHAT
EITHER A COURTROOM,
OR CCTV LOOKS LIKE,
DEPENDING ON HOW YOU
ARE GIVING
YOUR EVIDENCE







### TIPS FOR GIVING EVIDENCE



- 3 , t. t, t t, t OKt, t ...



### FREQUENTLY ASKED QUESTIONS

B - the transfer of the transf

What should I wear when I come to court as a witness?

What time should I arrive at the court? Q

court?

Do I need to bring anything with me?

N. t. , D) , P. /P. D 

How many days will I need to attend

Who can I bring for support?

If you are giving evidence in the CCTV room you can nominate a support person to sit in the CCTV room with you. The person has to be over 18 years old and they cannot be a witness in the trial. The support person also has to be approved by the court. It is best to discuss this with your worker from the Child Witness Service.



# **DEFINITIONS**

Accused: 🔒 - 1 Adjourned:

Affirmation: A

"" sincerply doclare and affirm the "I