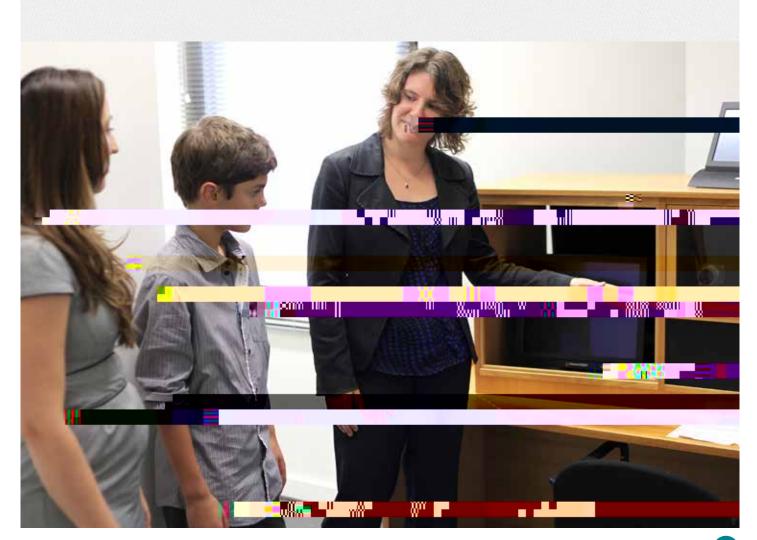

How many days will I need to attend

Who can I bring for support?

If you are giving evidence in the CCTV room you can nominate a support person to sit in the CCTV room with you. The person has to be over 18 years old and they cannot be a witness in the trial. The support person also has to be approved by the court. It is best to discuss this with your worker from the Child Witness Service.