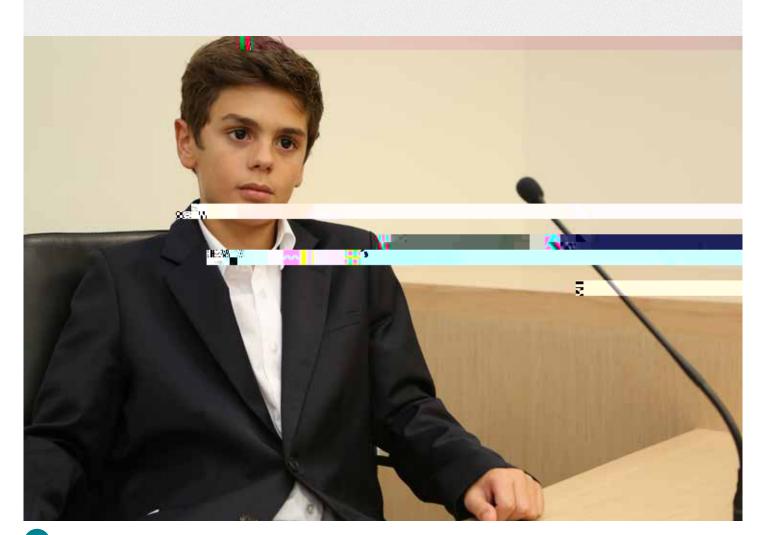

#### Open court

#### Closed-circuit television (CCTV)

YOUR CHILD WITNESS WORKER
CAN SHOW YOU WHAT
EITHER A COURTROOM,
OR CCTV LOOKS LIKE,
DEPENDING ON HOW YOU
ARE GIVING
YOUR EVIDENCE