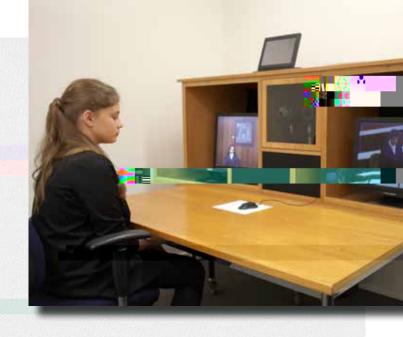

#### Closed-circuit television (CCTV)

YOUR CHILD WITNESS WORKER
CAN SHOW YOU WHAT
EITHER A COURTROOM,
OR CCTV LOOKS LIKE,
DEPENDING ON HOW YOU
ARE GIVING
YOUR EVIDENCE