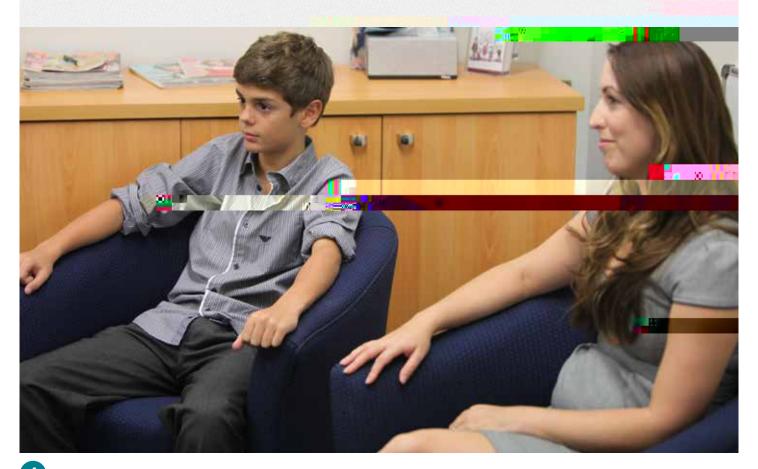

#### Closed-circuit television (CCTV)

YOUR CHILD WITNESS WORKER
CAN SHOW YOU WHAT
EITHER A COURTROOM,
OR CCTV LOOKS LIKE,
DEPENDING ON HOW YOU
ARE GIVING
YOUR EVIDENCE